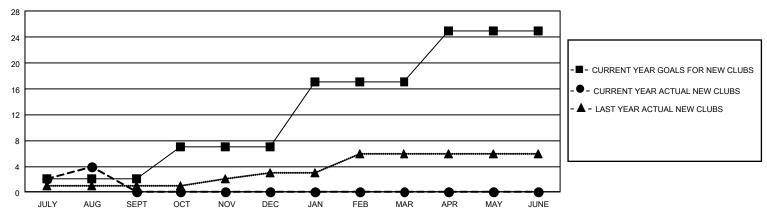

| 4           | 6             | JULY/AUG/SEPT         | 195                    | 246                     | 259                                                |  |
| OCT/NOV/DEC   | 15            | 0           | 0             | OCT/NOV/DEC           | 285                    | 0                       | 0                                                  |  |
| JAN/FEB/MAR   | 30            | 0           | 0             | JAN/FEB/MAR           | 370                    | 0                       | 0                                                  |  |
| APR/MAY/JUNE  | 24            | 0           | 0             | APR/MAY/JUNE          | 400                    | 0                       | 0                                                  |  |

## GOALS AND ACTUAL NEW CLUBS CUMULATIVE



## GOALS AND ACTUAL MEMBERS CUMULATIVE



| DROPPED CLUBS: 6 |     | 71 CLUBS OF 771 ADDED 1 OR MORE | GENDER DISTRIBUTION             |                 |       |
|------------------|-----|---------------------------------|---------------------------------|-----------------|-------|
|                  |     | NEW MEMBERS                     | MALE                            | 12,294 (68.73%) |       |
|                  |     |                                 | FEMALE                          | 5,593 (31.27%)  |       |
| DROPPED MEMBERS  |     |                                 |                                 |                 |       |
| DECEASED         | 52  | CLICK HERE FOR CUMULATIVE       | TOTAL FAMILY UNIT MEMBERS       |                 | 3,305 |
| CLUB CANCELLED 0 |     | MEM