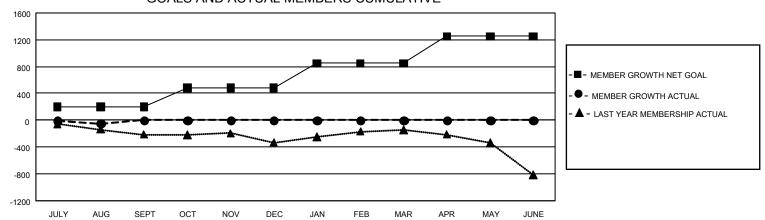

## GOALS AND ACTUAL MEMBERS CUMULATIVE

| DROPPED CLUBS: 6 |     | 71 CLUBS OF 771 ADDED 1 OR MORE | GENDER DISTRIBUTION             |                 |       |
|------------------|-----|---------------------------------|---------------------------------|-----------------|-------|
|                  |     | NEW MEMBERS                     | MALE                            | 12,294 (68.73%) |       |
|                  |     |                                 | FEMALE                          | 5,593 (31.27%)  |       |
| DROPPED MEMBERS  |     |                                 |                                 |                 |       |
| DECEASED         | 52  | CLICK HERE FOR CUMULATIVE       | TOTAL FAMILY UNIT MEMBERS       |                 | 3,305 |
| CLUB CANCELLED 0 |     | MEMBERSHIP DATA                 |                                 |                 | 4 000 |
| OTHER            | 207 |                                 | FAMILY MEMBERS PAYING HALF DUES |                 | 1,690 |
| TOTAL            | 259 |                                 |                                 |                 |       |